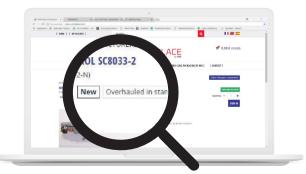

#### Rotorplace User Guide Order 1/4

SELECT THE PART CONDITION [new] or [overhauled in standard exchange]